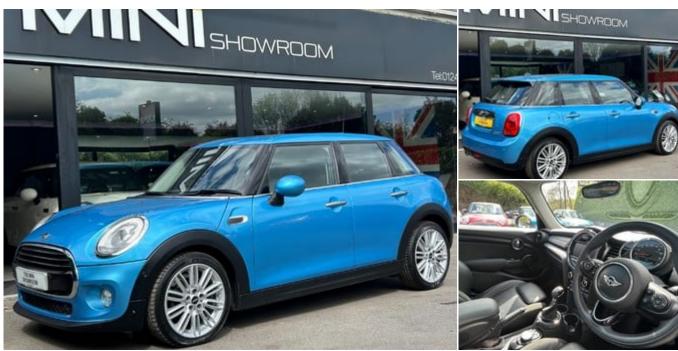

#### **Technical Data**

Year: 2017 (17) Colour: Electric Blue Metallic Interior Trim: Carbon Cross Punch Leather Mileage: 43,000 miles Transmission: Automatic Tax Rate: £35 per year Doors: 5 Fuel Type: Petrol Insurance Group: 18E Previous Keepers: 1

## Description

A desirable, low mileage, automatic Mini Cooper 1.5 5 door with the Chili and Media XL packs and further desirable factory fitted options. Offered with three workshop visits documented this example has one former keeper recorded on the V5 registration document. Finished in Electric Blue Metallic with body coloured and mirror caps co-ordinated with upgrade Carbon Cross Punch leather upholstery.