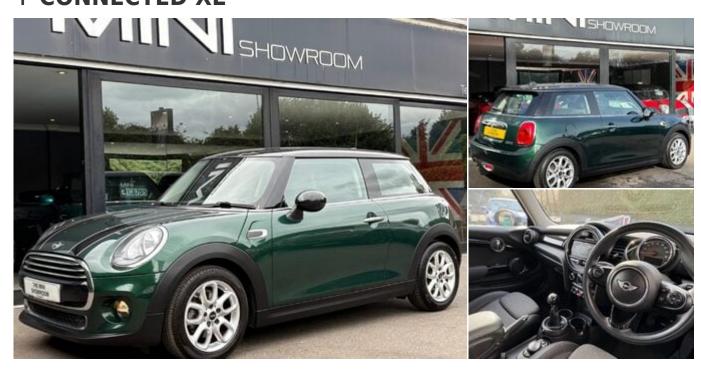

#### **Technical Data**

Year: 2014 (14)

Colour: British Racing Green Metallic

Interior Trim: Black Pearl Half Lea

Mileage: **43,000 miles**Transmission: **Manual**Tax Rate: **£20 per year** 

Doors: 3

Fuel Type: **Petrol**Insurance Group: **18E**Previous Keepers: **2** 

## **Description**

An attractive, well equipped, low mileage Mini Cooper 1.5 3 door with the Chili and Media XL packs and desirable factory fitted options. Offered with seven workshop visits documented and two former keepers recorded on the V5 registration document. Finished in traditional British Racing Green Metallic with Jet Black roof and mirror caps co-ordinated with Black Pearl cloth and leatherette upholstery.